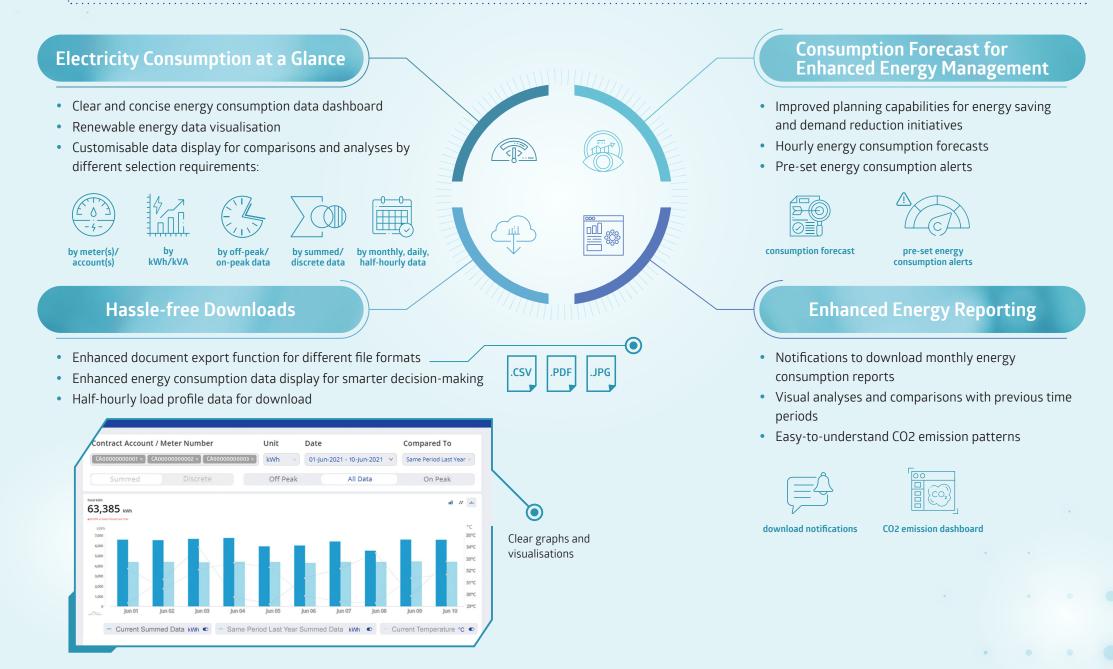

## $\sim$ CLP Smart Energy Online empowers your business to achieve energy efficiency $\,\circ\,$

Introducing an integrated energy management tool that enables you to strategically analyse, review and manage energy consumption while identifying energy saving opportunities based on your company's most up-to-date load profile and energy usage patterns.